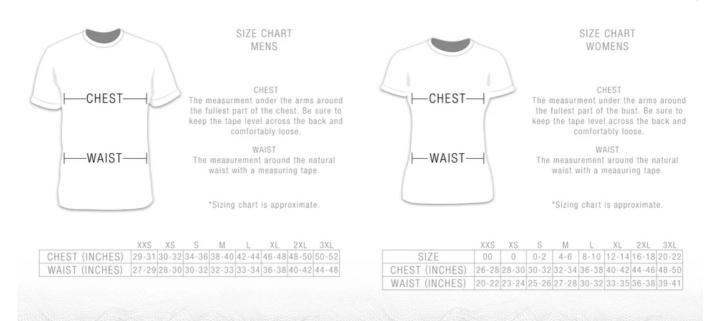

wesome as you are and never constrict or bind at the expense of affected or superfluous styling. There are literally billions of body types on this planet and while not everyone will be able to fit onto our apparel styles, chances are very high that our designs will fit, and perform for many of you.

Athletic - A more streamlined silhouette for athletic builds and those who prefer a tailored appearance.

**Regular** - A general silhouette with more room than our Athletic Fit, fits a wide variety of body types while maintaining a neat and orderly appearance.

**Relaxed** - A looser, unrestricting silhouette with room to layer with a wide variety of options and those who prefer casual, roomy fit, and/or appearance, and for those require a less structured fit.

## **TEE-SHIRT SIZE CHARTS:**