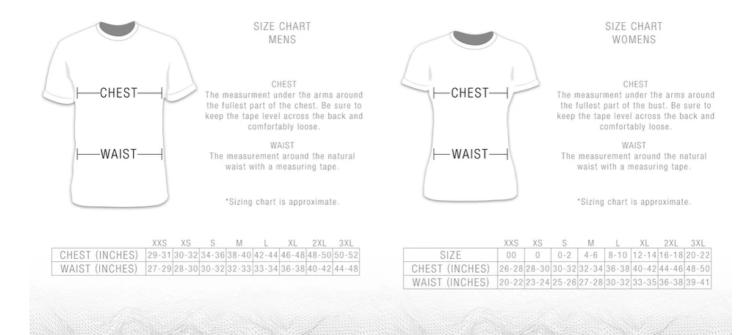

wesome as you are and never constrict or bind at the expense of affected or superfluous styling. There are literally billions of body types on this planet and while not everyone will be able to fit onto our apparel styles, chances are very high that our designs will fit, and perform for many of you.

Athletic - A more streamlined silhouette for athletic builds and those who prefer a tailored appearance.

**Regular** - A general silhouette with more room than our Athletic Fit, fits a wide variety of body types while maintaining a neat and orderly appearance.

**Relaxed** - A looser, unrestricting silhouette with room to layer with a wide variety of options and those who prefer casual, roomy fit, and/or appearance, and for those require a less structured fit.

## **TEE-SHIRT SIZE CHARTS:**